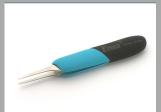

## 549E10

Product no.: 549E10

Distance cutter, cuts wire to a length of 1.0 mm/.039 Inch

Special tool steel

ESD-safe

Fixed length distance cutter

source images

| Length of cutting edges mm         20           Head width mm            Head thickness mm            Head length mm            Max. cutting capability – hard wire mm            Weight in oz         2.36           Length of cutting edges Inches         0.787           Head width Inches            Head length Inches            ESD-safe         on           Cut         Flush           Max. cutting capability – medium hardness mm            Max. cutting capability – copper wire mm         0 1,2           Length inches         4.724           Weight in g         67           Erem applications                                                                                                                                                                                                                                                                                                                                                                                                                                                                                                                                                                                                                                                                                                                                                                                                                                                                                                                                                                                                                                                                                                                                                                                                                                                                                                                                                                                                                                                                                                            |                                              |       |
|--------------------------------------------------------------------------------------------------------------------------------------------------------------------------------------------------------------------------------------------------------------------------------------------------------------------------------------------------------------------------------------------------------------------------------------------------------------------------------------------------------------------------------------------------------------------------------------------------------------------------------------------------------------------------------------------------------------------------------------------------------------------------------------------------------------------------------------------------------------------------------------------------------------------------------------------------------------------------------------------------------------------------------------------------------------------------------------------------------------------------------------------------------------------------------------------------------------------------------------------------------------------------------------------------------------------------------------------------------------------------------------------------------------------------------------------------------------------------------------------------------------------------------------------------------------------------------------------------------------------------------------------------------------------------------------------------------------------------------------------------------------------------------------------------------------------------------------------------------------------------------------------------------------------------------------------------------------------------------------------------------------------------------------------------------------------------------------------------------------------------------|----------------------------------------------|-------|
| Head width mm  Head thickness mm  Head length mm  Max. cutting capability – hard wire mm  Weight in oz  Length of cutting edges Inches  Head width Inches  Head thickness Inches  Head length Inches  ESD-safe  On  Cut  Flush  Max. cutting capability – medium hardness mm  Max. cutting capability – copper wire mm  Length inches  4.724  Weight in g                                                                                                                                                                                                                                                                                                                                                                                                                                                                                                                                                                                                                                                                                                                                                                                                                                                                                                                                                                                                                                                                                                                                                                                                                                                                                                                                                                                                                                                                                                                                                                                                                                                                                                                                                                      | Length mm                                    | 120   |
| Head thickness mm  Head length mm  Max. cutting capability – hard wire mm  Weight in oz  Length of cutting edges Inches  Length of cutting edges Inches  Head width Inches  Head thickness Inches  Head length Inches  ESD-safe  on  Cut  Flush  Max. cutting capability – medium hardness mm  Max. cutting capability – copper wire mm  Length inches  4.724  Weight in g  67                                                                                                                                                                                                                                                                                                                                                                                                                                                                                                                                                                                                                                                                                                                                                                                                                                                                                                                                                                                                                                                                                                                                                                                                                                                                                                                                                                                                                                                                                                                                                                                                                                                                                                                                                 | Length of cutting edges mm                   | 20    |
| Head length mm  Max. cutting capability – hard wire mm  Weight in oz  Length of cutting edges Inches  Head width Inches  Head thickness Inches  Head length Inches  ESD-safe  On  Cut  Flush  Max. cutting capability – medium hardness mm  Max. cutting capability – copper wire mm  Length inches  4.724  Weight in g  Max. description of the company of the | Head width mm                                |       |
| Max. cutting capability – hard wire mm  Weight in oz  Length of cutting edges Inches  Head width Inches  Head thickness Inches  Head length Inches  ESD-safe  on  Cut  Flush  Max. cutting capability – medium hardness mm  Max. cutting capability – copper wire mm  Length inches  4.724  Weight in g                                                                                                                                                                                                                                                                                                                                                                                                                                                                                                                                                                                                                                                                                                                                                                                                                                                                                                                                                                                                                                                                                                                                                                                                                                                                                                                                                                                                                                                                                                                                                                                                                                                                                                                                                                                                                        | Head thickness mm                            |       |
| wire mm  Weight in oz  Length of cutting edges Inches  Head width Inches  Head thickness Inches  Head length Inches  ESD-safe  on  Cut  Flush  Max. cutting capability – medium hardness mm  Max. cutting capability – Ø 1,2 copper wire mm  Length inches  4.724  Weight in g  67                                                                                                                                                                                                                                                                                                                                                                                                                                                                                                                                                                                                                                                                                                                                                                                                                                                                                                                                                                                                                                                                                                                                                                                                                                                                                                                                                                                                                                                                                                                                                                                                                                                                                                                                                                                                                                             | Head length mm                               |       |
| Length of cutting edges Inches  Head width Inches  Head thickness Inches  Head length Inches  ESD-safe  On  Cut  Flush  Max. cutting capability — medium hardness mm  Max. cutting capability — Ø 1,2 copper wire mm  Length inches  0.787  Head width Inches   Wight in g                                                                                                                                                                                                                                                                                                                                                                                                                                                                                                                                                                                                                                                                                                                                                                                                                                                                                                                                                                                                                                                                                                                                                                                                                                                                                                                                                                                                                                                                                                                                                                                                                                                                                                                                                                                                                                                     |                                              |       |
| Head width Inches  Head thickness Inches  Head length Inches  ESD-safe  On  Cut  Flush  Max. cutting capability — medium hardness mm  Max. cutting capability — Ø 1,2 copper wire mm  Length inches  4.724  Weight in g                                                                                                                                                                                                                                                                                                                                                                                                                                                                                                                                                                                                                                                                                                                                                                                                                                                                                                                                                                                                                                                                                                                                                                                                                                                                                                                                                                                                                                                                                                                                                                                                                                                                                                                                                                                                                                                                                                        | Weight in oz                                 | 2.36  |
| Head thickness Inches  Head length Inches  ESD-safe  On  Cut  Flush  Max. cutting capability – medium hardness mm  Max. cutting capability – Ø 1,2  copper wire mm  Length inches  4.724  Weight in g                                                                                                                                                                                                                                                                                                                                                                                                                                                                                                                                                                                                                                                                                                                                                                                                                                                                                                                                                                                                                                                                                                                                                                                                                                                                                                                                                                                                                                                                                                                                                                                                                                                                                                                                                                                                                                                                                                                          | Length of cutting edges Inches               | 0.787 |
| Head length Inches  ESD-safe on  Cut Flush  Max. cutting capability medium hardness mm  Max. cutting capability - Ø 1,2 copper wire mm  Length inches 4.724  Weight in g 67                                                                                                                                                                                                                                                                                                                                                                                                                                                                                                                                                                                                                                                                                                                                                                                                                                                                                                                                                                                                                                                                                                                                                                                                                                                                                                                                                                                                                                                                                                                                                                                                                                                                                                                                                                                                                                                                                                                                                    | Head width Inches                            |       |
| ESD-safe on  Cut Flush  Max. cutting capability — medium hardness mm  Max. cutting capability — Ø 1,2 copper wire mm  Length inches 4.724  Weight in g 67                                                                                                                                                                                                                                                                                                                                                                                                                                                                                                                                                                                                                                                                                                                                                                                                                                                                                                                                                                                                                                                                                                                                                                                                                                                                                                                                                                                                                                                                                                                                                                                                                                                                                                                                                                                                                                                                                                                                                                      | Head thickness Inches                        |       |
| Cut  Max. cutting capability — medium hardness mm  Max. cutting capability — copper wire mm  Length inches  4.724  Weight in g                                                                                                                                                                                                                                                                                                                                                                                                                                                                                                                                                                                                                                                                                                                                                                                                                                                                                                                                                                                                                                                                                                                                                                                                                                                                                                                                                                                                                                                                                                                                                                                                                                                                                                                                                                                                                                                                                                                                                                                                 | Head length Inches                           |       |
| Max. cutting capability – medium hardness mm  Max. cutting capability – Ø 1,2 copper wire mm  Length inches 4.724  Weight in g 67                                                                                                                                                                                                                                                                                                                                                                                                                                                                                                                                                                                                                                                                                                                                                                                                                                                                                                                                                                                                                                                                                                                                                                                                                                                                                                                                                                                                                                                                                                                                                                                                                                                                                                                                                                                                                                                                                                                                                                                              | ESD-safe                                     | on    |
| medium hardness mm  Max. cutting capability — Ø 1,2 copper wire mm  Length inches 4.724  Weight in g 67                                                                                                                                                                                                                                                                                                                                                                                                                                                                                                                                                                                                                                                                                                                                                                                                                                                                                                                                                                                                                                                                                                                                                                                                                                                                                                                                                                                                                                                                                                                                                                                                                                                                                                                                                                                                                                                                                                                                                                                                                        | Cut                                          | Flush |
| copper wire mm  Length inches 4.724  Weight in g 67                                                                                                                                                                                                                                                                                                                                                                                                                                                                                                                                                                                                                                                                                                                                                                                                                                                                                                                                                                                                                                                                                                                                                                                                                                                                                                                                                                                                                                                                                                                                                                                                                                                                                                                                                                                                                                                                                                                                                                                                                                                                            | Max. cutting capability – medium hardness mm |       |
| Weight in g 67                                                                                                                                                                                                                                                                                                                                                                                                                                                                                                                                                                                                                                                                                                                                                                                                                                                                                                                                                                                                                                                                                                                                                                                                                                                                                                                                                                                                                                                                                                                                                                                                                                                                                                                                                                                                                                                                                                                                                                                                                                                                                                                 | Max. cutting capability – copper wire mm     | Ø 1,2 |
|                                                                                                                                                                                                                                                                                                                                                                                                                                                                                                                                                                                                                                                                                                                                                                                                                                                                                                                                                                                                                                                                                                                                                                                                                                                                                                                                                                                                                                                                                                                                                                                                                                                                                                                                                                                                                                                                                                                                                                                                                                                                                                                                | Length inches                                | 4.724 |
| Erem applications                                                                                                                                                                                                                                                                                                                                                                                                                                                                                                                                                                                                                                                                                                                                                                                                                                                                                                                                                                                                                                                                                                                                                                                                                                                                                                                                                                                                                                                                                                                                                                                                                                                                                                                                                                                                                                                                                                                                                                                                                                                                                                              | Weight in g                                  | 67    |
|                                                                                                                                                                                                                                                                                                                                                                                                                                                                                                                                                                                                                                                                                                                                                                                                                                                                                                                                                                                                                                                                                                                                                                                                                                                                                                                                                                                                                                                                                                                                                                                                                                                                                                                                                                                                                                                                                                                                                                                                                                                                                                                                | Erem applications                            |       |