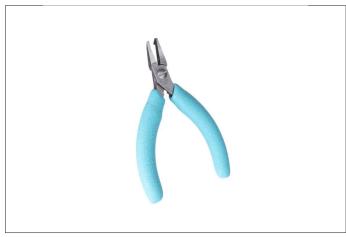

## 549E10

Product no.: 549E10

Distance cutter, cuts wire to a length of 1.0 mm/.039 Inch

Special tool steel

ESD-safe

Fixed length distance cutter

source images

| Length of cutting edges mm         20           Head width mm            Head thickness mm            Head length mm            Max. cutting capability – hard wire mm            Weight in oz         2.36           Length of cutting edges Inches         0.787           Head width Inches            Head length Inches            ESD-safe         on           Cut         Flush           Max. cutting capability – medium hardness mm            Max. cutting capability – copper wire mm         0 1,2           Length inches         4.724           Weight in g         67           Erem applications                                                                                                                                                                                                                                                                                                                                                                                                                                                                                                                                                                                                                                                                                                                                                                                                                                                                                                                                                                                                                                                                                                                                                                                                                                                                                                                                                                                                                                                                                                            |                                              |       |
|--------------------------------------------------------------------------------------------------------------------------------------------------------------------------------------------------------------------------------------------------------------------------------------------------------------------------------------------------------------------------------------------------------------------------------------------------------------------------------------------------------------------------------------------------------------------------------------------------------------------------------------------------------------------------------------------------------------------------------------------------------------------------------------------------------------------------------------------------------------------------------------------------------------------------------------------------------------------------------------------------------------------------------------------------------------------------------------------------------------------------------------------------------------------------------------------------------------------------------------------------------------------------------------------------------------------------------------------------------------------------------------------------------------------------------------------------------------------------------------------------------------------------------------------------------------------------------------------------------------------------------------------------------------------------------------------------------------------------------------------------------------------------------------------------------------------------------------------------------------------------------------------------------------------------------------------------------------------------------------------------------------------------------------------------------------------------------------------------------------------------------|----------------------------------------------|-------|
| Head width mm  Head thickness mm  Head length mm  Max. cutting capability – hard wire mm  Weight in oz  Length of cutting edges Inches  Head width Inches  Head thickness Inches  Head length Inches  ESD-safe  On  Cut  Flush  Max. cutting capability – medium hardness mm  Max. cutting capability – copper wire mm  Length inches  4.724  Weight in g                                                                                                                                                                                                                                                                                                                                                                                                                                                                                                                                                                                                                                                                                                                                                                                                                                                                                                                                                                                                                                                                                                                                                                                                                                                                                                                                                                                                                                                                                                                                                                                                                                                                                                                                                                      | Length mm                                    | 120   |
| Head thickness mm  Head length mm  Max. cutting capability – hard wire mm  Weight in oz  Length of cutting edges Inches  Length of cutting edges Inches  Head width Inches  Head thickness Inches  Head length Inches  ESD-safe  on  Cut  Flush  Max. cutting capability – medium hardness mm  Max. cutting capability – copper wire mm  Length inches  4.724  Weight in g  67                                                                                                                                                                                                                                                                                                                                                                                                                                                                                                                                                                                                                                                                                                                                                                                                                                                                                                                                                                                                                                                                                                                                                                                                                                                                                                                                                                                                                                                                                                                                                                                                                                                                                                                                                 | Length of cutting edges mm                   | 20    |
| Head length mm  Max. cutting capability – hard wire mm  Weight in oz  Length of cutting edges Inches  Head width Inches  Head thickness Inches  Head length Inches  ESD-safe  On  Cut  Flush  Max. cutting capability – medium hardness mm  Max. cutting capability – copper wire mm  Length inches  4.724  Weight in g  Max. description of the company of the | Head width mm                                |       |
| Max. cutting capability – hard wire mm  Weight in oz  Length of cutting edges Inches  Head width Inches  Head thickness Inches  Head length Inches  ESD-safe  on  Cut  Flush  Max. cutting capability – medium hardness mm  Max. cutting capability – copper wire mm  Length inches  4.724  Weight in g                                                                                                                                                                                                                                                                                                                                                                                                                                                                                                                                                                                                                                                                                                                                                                                                                                                                                                                                                                                                                                                                                                                                                                                                                                                                                                                                                                                                                                                                                                                                                                                                                                                                                                                                                                                                                        | Head thickness mm                            |       |
| wire mm  Weight in oz  Length of cutting edges Inches  Head width Inches  Head thickness Inches  Head length Inches  ESD-safe  on  Cut  Flush  Max. cutting capability – medium hardness mm  Max. cutting capability – Ø 1,2 copper wire mm  Length inches  4.724  Weight in g  67                                                                                                                                                                                                                                                                                                                                                                                                                                                                                                                                                                                                                                                                                                                                                                                                                                                                                                                                                                                                                                                                                                                                                                                                                                                                                                                                                                                                                                                                                                                                                                                                                                                                                                                                                                                                                                             | Head length mm                               |       |
| Length of cutting edges Inches  Head width Inches  Head thickness Inches  Head length Inches  ESD-safe  On  Cut  Flush  Max. cutting capability — medium hardness mm  Max. cutting capability — Ø 1,2 copper wire mm  Length inches  0.787  Head width Inches   Wight in g                                                                                                                                                                                                                                                                                                                                                                                                                                                                                                                                                                                                                                                                                                                                                                                                                                                                                                                                                                                                                                                                                                                                                                                                                                                                                                                                                                                                                                                                                                                                                                                                                                                                                                                                                                                                                                                     |                                              |       |
| Head width Inches  Head thickness Inches  Head length Inches  ESD-safe  On  Cut  Flush  Max. cutting capability — medium hardness mm  Max. cutting capability — Ø 1,2 copper wire mm  Length inches  4.724  Weight in g                                                                                                                                                                                                                                                                                                                                                                                                                                                                                                                                                                                                                                                                                                                                                                                                                                                                                                                                                                                                                                                                                                                                                                                                                                                                                                                                                                                                                                                                                                                                                                                                                                                                                                                                                                                                                                                                                                        | Weight in oz                                 | 2.36  |
| Head thickness Inches  Head length Inches  ESD-safe  On  Cut  Flush  Max. cutting capability – medium hardness mm  Max. cutting capability – Ø 1,2  copper wire mm  Length inches  4.724  Weight in g                                                                                                                                                                                                                                                                                                                                                                                                                                                                                                                                                                                                                                                                                                                                                                                                                                                                                                                                                                                                                                                                                                                                                                                                                                                                                                                                                                                                                                                                                                                                                                                                                                                                                                                                                                                                                                                                                                                          | Length of cutting edges Inches               | 0.787 |
| Head length Inches  ESD-safe on  Cut Flush  Max. cutting capability medium hardness mm  Max. cutting capability - Ø 1,2 copper wire mm  Length inches 4.724  Weight in g 67                                                                                                                                                                                                                                                                                                                                                                                                                                                                                                                                                                                                                                                                                                                                                                                                                                                                                                                                                                                                                                                                                                                                                                                                                                                                                                                                                                                                                                                                                                                                                                                                                                                                                                                                                                                                                                                                                                                                                    | Head width Inches                            |       |
| ESD-safe on  Cut Flush  Max. cutting capability — medium hardness mm  Max. cutting capability — Ø 1,2 copper wire mm  Length inches 4.724  Weight in g 67                                                                                                                                                                                                                                                                                                                                                                                                                                                                                                                                                                                                                                                                                                                                                                                                                                                                                                                                                                                                                                                                                                                                                                                                                                                                                                                                                                                                                                                                                                                                                                                                                                                                                                                                                                                                                                                                                                                                                                      | Head thickness Inches                        |       |
| Cut  Max. cutting capability — medium hardness mm  Max. cutting capability — copper wire mm  Length inches  4.724  Weight in g                                                                                                                                                                                                                                                                                                                                                                                                                                                                                                                                                                                                                                                                                                                                                                                                                                                                                                                                                                                                                                                                                                                                                                                                                                                                                                                                                                                                                                                                                                                                                                                                                                                                                                                                                                                                                                                                                                                                                                                                 | Head length Inches                           |       |
| Max. cutting capability – medium hardness mm  Max. cutting capability – Ø 1,2 copper wire mm  Length inches 4.724  Weight in g 67                                                                                                                                                                                                                                                                                                                                                                                                                                                                                                                                                                                                                                                                                                                                                                                                                                                                                                                                                                                                                                                                                                                                                                                                                                                                                                                                                                                                                                                                                                                                                                                                                                                                                                                                                                                                                                                                                                                                                                                              | ESD-safe                                     | on    |
| medium hardness mm  Max. cutting capability — Ø 1,2 copper wire mm  Length inches 4.724  Weight in g 67                                                                                                                                                                                                                                                                                                                                                                                                                                                                                                                                                                                                                                                                                                                                                                                                                                                                                                                                                                                                                                                                                                                                                                                                                                                                                                                                                                                                                                                                                                                                                                                                                                                                                                                                                                                                                                                                                                                                                                                                                        | Cut                                          | Flush |
| copper wire mm  Length inches 4.724  Weight in g 67                                                                                                                                                                                                                                                                                                                                                                                                                                                                                                                                                                                                                                                                                                                                                                                                                                                                                                                                                                                                                                                                                                                                                                                                                                                                                                                                                                                                                                                                                                                                                                                                                                                                                                                                                                                                                                                                                                                                                                                                                                                                            | Max. cutting capability – medium hardness mm |       |
| Weight in g 67                                                                                                                                                                                                                                                                                                                                                                                                                                                                                                                                                                                                                                                                                                                                                                                                                                                                                                                                                                                                                                                                                                                                                                                                                                                                                                                                                                                                                                                                                                                                                                                                                                                                                                                                                                                                                                                                                                                                                                                                                                                                                                                 | Max. cutting capability – copper wire mm     | Ø 1,2 |
|                                                                                                                                                                                                                                                                                                                                                                                                                                                                                                                                                                                                                                                                                                                                                                                                                                                                                                                                                                                                                                                                                                                                                                                                                                                                                                                                                                                                                                                                                                                                                                                                                                                                                                                                                                                                                                                                                                                                                                                                                                                                                                                                | Length inches                                | 4.724 |
| Erem applications                                                                                                                                                                                                                                                                                                                                                                                                                                                                                                                                                                                                                                                                                                                                                                                                                                                                                                                                                                                                                                                                                                                                                                                                                                                                                                                                                                                                                                                                                                                                                                                                                                                                                                                                                                                                                                                                                                                                                                                                                                                                                                              | Weight in g                                  | 67    |
|                                                                                                                                                                                                                                                                                                                                                                                                                                                                                                                                                                                                                                                                                                                                                                                                                                                                                                                                                                                                                                                                                                                                                                                                                                                                                                                                                                                                                                                                                                                                                                                                                                                                                                                                                                                                                                                                                                                                                                                                                                                                                                                                | Erem applications                            |       |