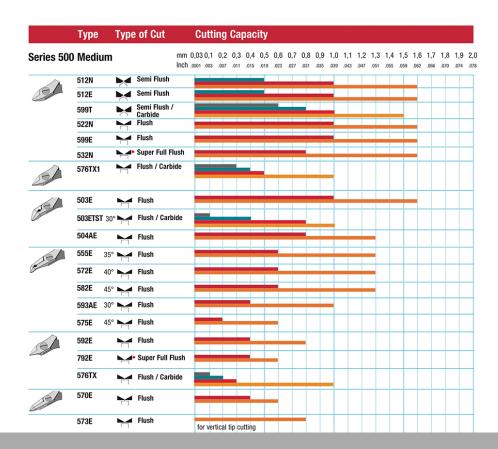

## The Perfect Cut - Strong, sharp and precise, every time

The Weller Erem Series 500 Micro is a full range of medium sized, robust, precision cutters with a wide range of head shapes. The cutters are manufactured from high grade tool steel. The cutting edges are hardened to Rockwell 63-65 HRC. The precision cutters have a nonreflecting surface, are ESD safe and resharpable.